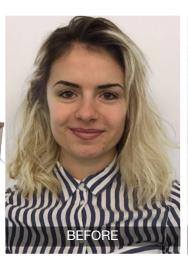

#### Christina

Model base: level 7/8

1) STEP 1: full head pre-lightening (till level 12) with Supremacolor Bleaching Powder mixed with 30 Vol. (9%) Cream Dev. Once desired lift has been achieved, rinse and shampoo with Amethyste

Silver (leave on 3 min.).

2) STEP 2: apply the Mineral Shadows on pre-lightened hair:

- 12.43 40 gr + 10.21 30 gr +10.00 30 gr mix 1:1 with 20 Vol. 6% Cream Dev.