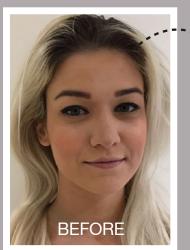

#### Rebecca

Model base: regrowth level 6 - lenghts level 11

1) STEP 1: regrowth pre-lightening (till level 11) with Supremacolor Bleaching Powder mixed with 30 Vol. (9%) Cream Dev.

Once desired lift has been achieved, rinse and shampoo with Amethyste Silver (leave on 3 min.).