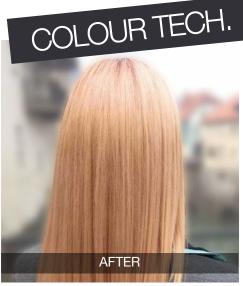

ral Shadows on pre-lightened hair alternating colour, creating a shadowed ombre:

A. - 10.21 mix 1:1 with 10 Vol. 3% Cream Dev.

B. - 9.21 mix 1:1 with 10 Vol. 3% Cream Dev.

C. - PINK mix 1:1 with 10 Vol. 3% Cream Dev.

D. - 10.102 mix 1:1 with 10 Vol. 3% Cream Dev.

3) STEP 3: Using a large round brush dry the hair smooth and sleek.



STEP 1. Bleaching



STEP 2. Colour Tech



STEP 3. Styling

#### Christina

Model base: level 7/8

1) STEP 1: full head pre-lightening (till level 12) with Supremacolor Bleaching Powder mixed with 30 Vol. (9%) Cream Dev. Once desired lift has been achieved, rinse and shampoo with Amethyste

Silver (leave on 3 min.).

2) STEP 2: apply the Mineral Shadows on pre-lightened hair:

- 12.43 40 gr + 10.21 30 gr +10.00 30 gr mix 1:1 with 20 Vol. 6% Cream Dev.











#### Katrine

Model base: level 8/9

1) STEP 1: full head pre-lightening (till level 10) with Supremacolor Bleaching Powder mixed with 20 Vol. (6%) Cream Dev. Once desired lift has been achieved, rinse and shampoo with Amethyste Silver (leave on 3 min.).

with Amethyste Silver (leave on 3 min.). 2) STEP 2: apply the Mineral Shadows on pre-lightened hair:

- To the roots: 7.72 50 gr + 9.22 50 gr mix 1:1,5 with 10 Vol. 3% Cream Dev.

- To the Middle lengths and ends: 10.72 60 gr + 10.21 30 gr + 7.72 5 gr mix 1:1,5 with 10 Vol. 3% Cream Dev.

#### Sarah

Model base: regrowth level 6 - lenghts level 11

1) STEP 1: regrowth pre-lightening (till level 11) with Supremacolor Bleaching Powder mixed with 30 Vol. (9%) Cream Dev. Once desired lift has been achieved, rinse and shampoo with Amet