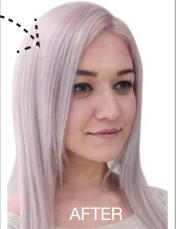

#### Rebecca

Model base: regrowth level 6 - lenghts level 11

1) STEP 1: regrowth pre-lightening (till level 11) with Supremacolor Bleaching Powder mixed with 30 Vol. (9%) Cream Dev.

Once desired lift has been achieved, rinse and shampoo with Amethyste Silver (leave on 3 min.).

D. - 10.102 mix 1:1 with 10 Vol. 3% Cream Dev.

3) STEP 3: Using a large round brush dry the hair smooth and sleek.

STEP 1. Bleaching

STEP 2. Colour Tech

STEP 3. Styling