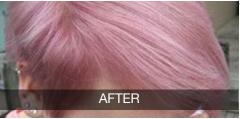

### Sophie

Model base: level 7

1) STEP 1: full head pre-lightening (till level 12) with Supremacolor Bleaching Powder mixed with 30 Vol. (9%) Cream Dev. Once desired lift has been achieved, rinse and shampoo with Amethyste Silver (leave on 3 min.).

2) STEP 2: apply the Mineral Shadows on pre-lightened hair alternating colour A, B and C:

A. PINK 1:1with 10 Vol. (3%) Cream Dev.
B. PINK 1:1 with 20 Vol. (6%) Cream Dev.
C. PINK 1:1 with Tone on Tone, Cream
Dev. creating a shadowed ombre.