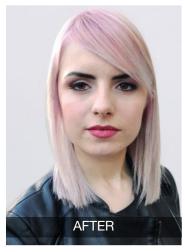

#### Rebecca

Model base: regrowth level 6 - lenghts level 11

1) STEP 1: regrowth pre-lightening (till level 11) with Supremacolor Bleaching Powder mixed with 30 Vol. (9%) Cream Dev.

Once desired lift has been achieved, rinse and shampoo with Amethyste Silver (leave on 3 min.).

2) STEP 2: apply the Mineral Shadows on pre-lightened hair alternating colour, creating a shadowed ombre:

A. - 10.21 mix 1:1 with 10 Vol. 3% Cream Dev.

B. - 9.21 mix 1:1 with 10 Vol. 3% Cream Dev.

C. - PINK mix 1:1 with 10 Vol. 3% Cream Dev.

D. - 10.102 mix 1:1 with 10 Vol. 3% Cream Dev.

3) STEP 3: Using a large round brush dry the hair smooth and sleek.

STEP 1. Bleaching

STEP 2. Colour Tech

STEP 3. Styling