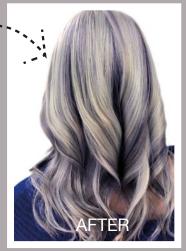

## THE LOOKS

The Mineral Shadows collection is available in Life Color Plus (100ml) and in Supremacolor (60 ml) lines.

Model base: level 9

1) STEP 1: full head pre-lightening (till level 10) with Supremacolor Bleaching Powder mixed with 20 Vol. (6%) Cream Dev.

Once desired lift has been achieved, rinse and shampoo with Amethyste Silver (leave on 3 min.).

2) STEP 2: apply the Mineral Shadows on pre-lightened hair alternating colour, creating a shadowed ombre:

A. - 912 mix 1:1 with 10 Vol. 3% Cream Dev.

B. - 10.12 mix 1:1 with 10 Vol. 3% Cream Dev.

C. - 6.12 mix 1:1 with 10 Vol. 3% Cream Dev.

D. - 8.12 mix 1:1 with 10 Vol. 3% Cream Dev.

3) STEP 3: Blow-dry the hair using several medium round brushes in different directions to create disrupted bouncy movement.

STEP 1. Bleaching

STEP 2. Colour Tech

STEP 3. Styling