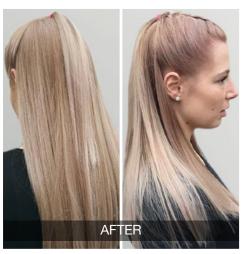

#### Rebecca

Model base: regrowth level 6 - lenghts level 11

1) STEP 1: regrowth pre-lightening (till level 11) with Supremacolor Bleaching Powder mixed with 30 Vol. (9%) Cream Dev.

Once desired lift has been achieved, rinse and shampoo with Amethyste Silver (leave on 3 min.).

2) STEP 2: apply the Mineral Shadows on pre-lightened hair alternating colour, creating a shadowed ombre:

A. - 10.21 mix 1:1 with 10 Vol. 3% Cream Dev.

B. - 9.21 mix 1:1 with 10 Vol. 3% Cream Dev.

C. - PINK mix 1:1 with 10 Vol. 3% Cream Dev.

D. - 10.102 mix 1:1 with 10 Vol. 3% Cream Dev.

3) STEP 3: Using a large round brush dry the hair smooth and sleek.

STEP 1. Bleaching

STEP 2. Colour Tech

STEP 3. Styling