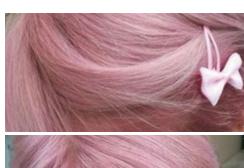

#### Sarah

Model base: regrowth level 6 - lenghts level 11

1) STEP 1: regrowth pre-lightening (till level 11) with Supremacolor Bleaching Powder mixed with 30 Vol. (9%) Cream Dev. Once desired lift has been achieved, rinse and shampoo with Amethyste Silver (leave on 3 min.).

2) STEP 2: apply the Mineral Shadows on pre-lightened hair:

- Front section:

PINK 40 gr + 10.21 20 gr mix 1:1 with 10 Vol. 3% Cream Dev.

- Back section: 912 mix 1:1 with 10 Vol. 3% Cream Dev.