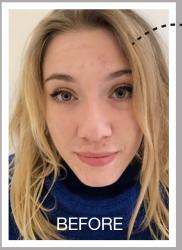

## THE LOOKS

The Mineral Shadows collection is available in Life Color Plus (100ml) and in Supremacolor (60 ml) lines.

Model base: level 9

1) STEP 1: full head pre-lightening (till level 10) with Supremacolor Bleaching Powder mixed with 20 Vol. (6%) Cream Dev.

Once desired lift has been achieved, rinse and shampoo with Amethyste Silver (leave on 3 min.).

2) STEP 2: apply the Mineral Shadows on pre-lightened hair alternating colour, creating a shadowed ombre:

A. - 912 mix 1:1 with 10 Vol. 3% Cream Dev.

B. - 10.12 mix 1:1 with 10 Vol. 3% Cream Dev.

C. - 6.12 mix 1:1 with 10 Vol. 3% Cream Dev.

D. - 8.12 mix 1:1 with 10 Vol. 3% Cream Dev.

3) STEP 3: Blow-dry the hair using several medium round brushes in different directions to create disrupted bouncy movement.

STEP 1. Bleaching

STEP 2. Colour Tech

STEP 3. Styling