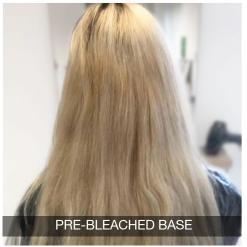

## THE LOOKS

The Mineral Shadows collection is available in Life Color Plus (100ml) and in Supremacolor (60 ml) lines.

Model base: level 9

1) STEP 1: full head pre-lightening (till level 10) with Supremacolor Bleaching Powder mixed with 20 Vol. (6%) Cream Dev.